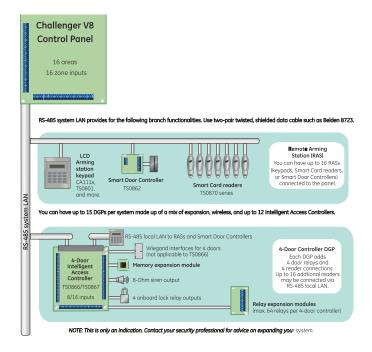

# TS0801 8 Area Keypad (Legacy Product)

2-line, LCD Remote Arming Station

System Block Diagram