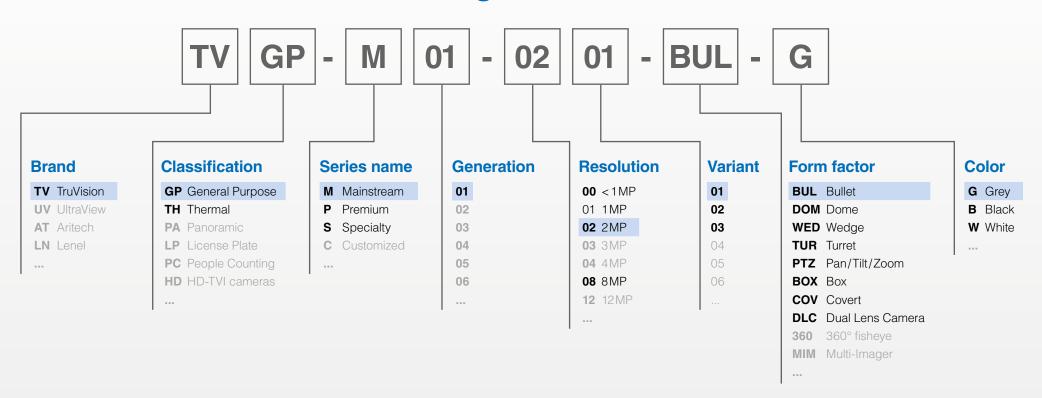

## TruVision® cameras: new naming structure

## Why a new naming for TruVision cameras?

- Future proof: it leaves more room for possible future products (examples are greyed out)
- **Transparent:** this structure enables the identification of the camera while offering a logical sequence of characters
- **Consistent:** the series naming (example: the M series) is also adapted accordingly for a comprehensive transition